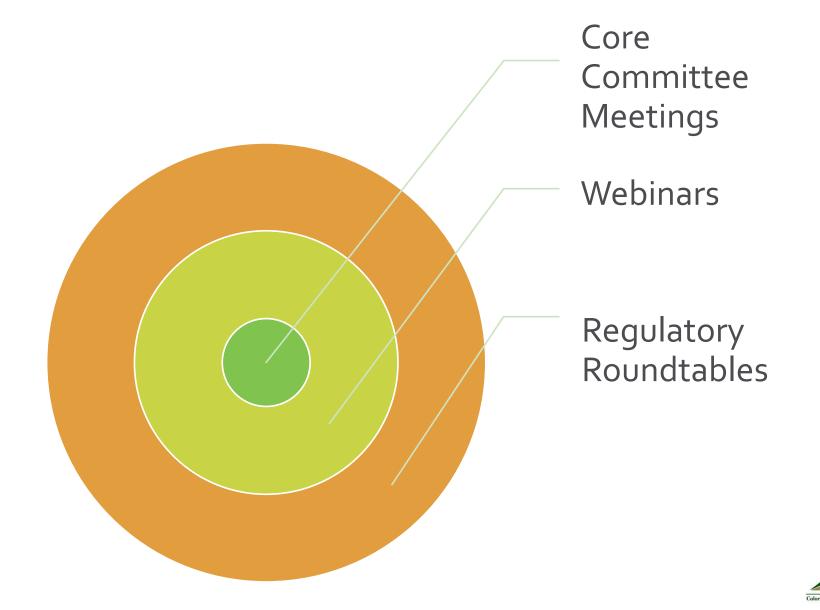

# 3-Fold Committee Structure

# Bi-Monthly Core Committee Meeting

Meetings occur on the second Thursday of every other month from 11:30 a.m. – 1:00 p.m. at the CRMCA/CSSGA offices

Remote option is always available

#### Meeting Content:

- Committee Updates (Deadlines, Regulations, etc.)
- Member Updates (Safety Updates and Encounters)
- Upcoming Topics (Schedule and Brainstorming)

- MSHA
  - Roundtable held September 2021
- OSHA
  - Roundtable held October 2021
- DOT
  - Roundtable held January 2022
- CDPHE
  - COVID Roundtable held December 2020